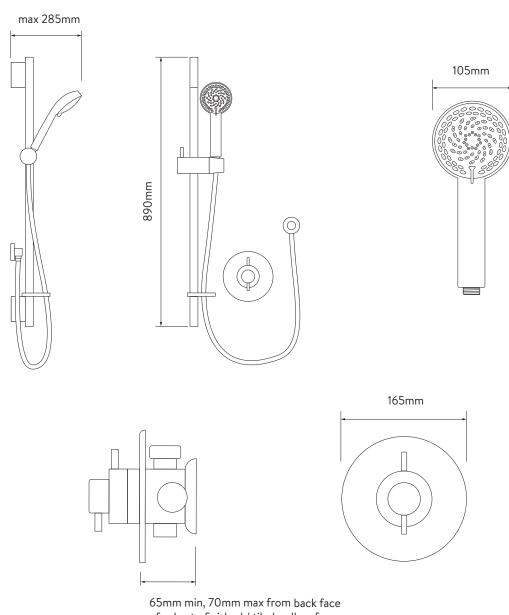

## **DIMENSIONAL DRAWINGS**

65mm min, 70mm max from back face of valve to finished / tiled wall surface (10mm allowance for tiles)