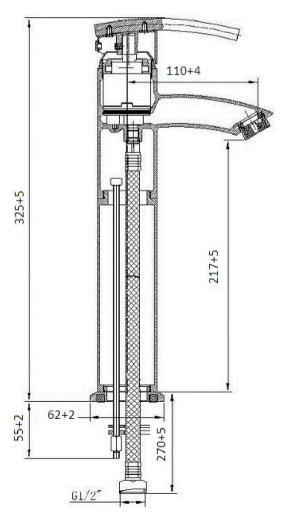

## **TECHNICAL DATA SHEET**

Product Code: 724741

Product Description: iflo Garda Tall Basin Mixer

## **Product Specification**

Material: Solid brass with a duragleam chrome finish

Fittings: Brass back nuts

Systems: Suitable for high and low pressure systems Suitable for Gravity fed systems Suitable for Unvented systems Suitable for Combi boilers