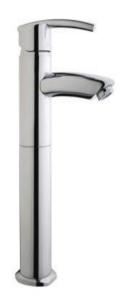

## **TECHNICAL DATA SHEET**

Product Code: 724741

Product Description: iflo Garda Tall Basin Mixer

## **Product Specification**

Material: Solid brass with a duragleam chrome finish

Fittings: Brass back nuts

Systems: Suitable for high and low pressure systems Suitable for Gravity fed systems Suitable for Unvented systems Suitable for Combi boilers