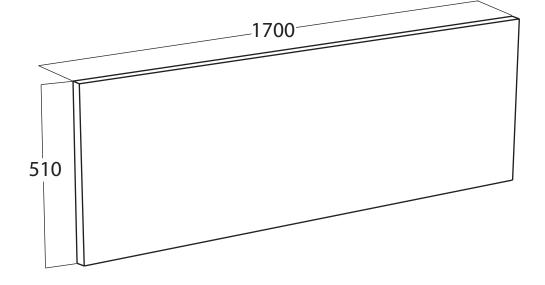

## **Product Specification**

Material: MDF

Fittings: N/A

Additional Information

Lifetime guarantee

Easy to install

Shiny gloss finish

Dimensions: H 510mm x W 1700mm x D 18mm