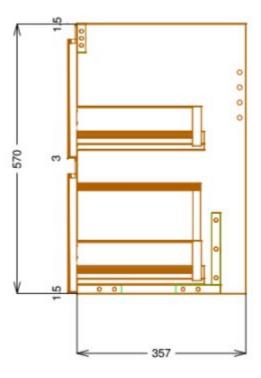

## **TECHNICAL DATA SHEET**

Product Code: 138358

Product Description: iflo Trapini 2 Drawer Wall Hung Unit White 600x570x380mm