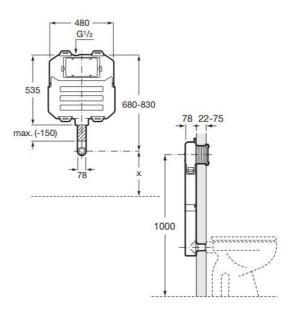

each, perfume, aftershave and strong disinfectants as chrome and other metals are vulnerable to acid attack.

These may have a varying effect on the surface from black spots or streaks, which can't be removed due to the corrosion of the surface.

Do not scratch the finish as this can be cause for corrosion.

Do not clean with abrasive materials or products containing bleach.

'The information contained within this specification sheet is believed to be correct and complete at the time of creation. All photographs / drawings are as a guide only and do not necessarily represent the products available. Travis Perkins PLC reserves the right to change product details and price without prior notice. E&OE.'

<sup>The</sup> BATHROOM **Showroom** 

### **Product Image:**



#### Technical Drawing: