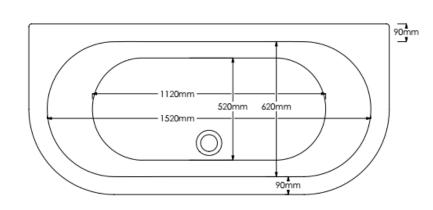

## **TECHNICAL DATA SHEET**

Product Code: 338911

Product Description: iflo Lausanne D Shaped Bath 1700x800mm

## **Product Specification**

Material: 5mm acrylic

Fittings: Legs and feet Panel clips

## Additional Information

Always remove film and inspect before installation

Do not clean with abrasive cleaning products

Capacity 230 L

Made from 5mm acrylic with timber rim reinforcement

Fully encapsulated baseboard for additional rigidity