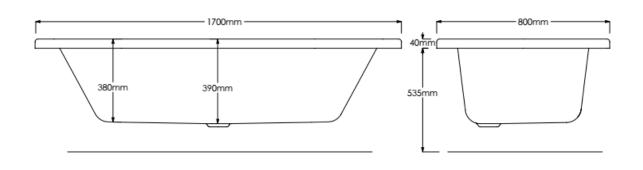

## **TECHNICAL DATA SHEET**

Product Code: 338911

Product Description: iflo Lausanne D Shaped Bath 1700x800mm

## **Product Specification**

Material: 5mm acrylic

Fittings: Legs and feet Panel clips

## Additional Information

Always remove film and inspect before installation

Do not clean with abrasive cleaning products

Capacity 230 L

Made from 5mm acrylic with timber rim reinforcement

Fully encapsulated baseboard for additional rigidity