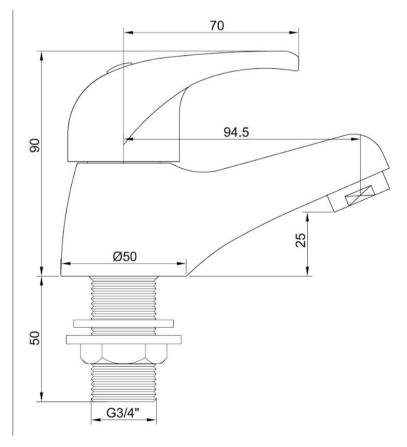

## **Product Specification**

Material: Solid brass with a duragleam chrome finish

Fittings: Brass back nuts

Systems: Suitable for high and low pressure systems Suitable for Gravity fed systems Suitable for Unvented systems Suitable for Combi boilers