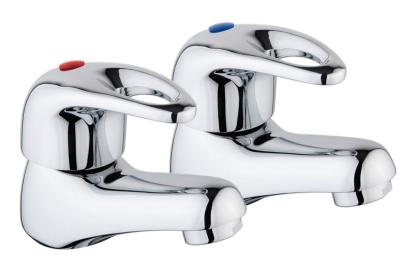

## **TECHNICAL DATA SHEET**

Product Code: 310798

Product Description: iflo Bilbao Bath Taps

## **Product Specification**

Material: Solid brass with a duragleam chrome finish

Fittings: Brass back nuts

Systems: Suitable for high and low pressure systems Suitable for Gravity fed systems Suitable for Unvented systems Suitable for Combi boilers