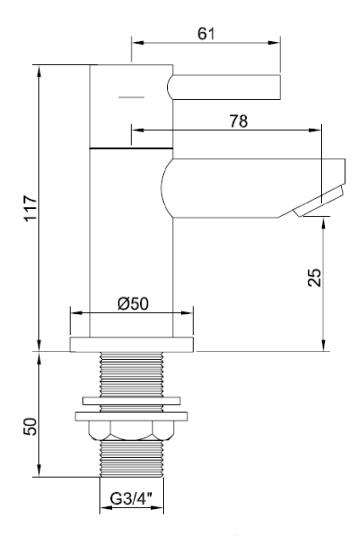

## **TECHNICAL DATA SHEET**

Product Code: 310803

Product Description: iflo Aura Bath Taps

**Product Specification** 

Material:

Solid brass with a duragleam chrome finish

Fittings:

Brass back nuts

Lever style handle for ease of use

WRAS approved on - 1207090

Coordinating showers available 683007 iflo Langtree shower. Alternatively, 683004 iflo Snowdon shower.

| SKU    | Pressure<br>(bar) | Flow rate (1/m) |       |
|--------|-------------------|-----------------|-------|
|        |                   | Hot             | Cold  |
| 310803 | 0.1               | 8.34            | 8.25  |
|        | 0.2               | 12.62           | 12.53 |
|        | 0.3               | 15.96           | 15.87 |
|        | 0.4               | 18.33           | 18.34 |
|        | 0.5               | 20.48           | 19.95 |
|        | 1                 | 27.22           | 26.65 |
|        | 1.5               | 33.24           | 32.60 |
|        | 2                 | 38.40           | 37.42 |
|        | 3                 | 47.57           | 46.71 |
|        | 4                 | 55.33           | 54.42 |
|        | 5                 | 62.18           | 61.03 |