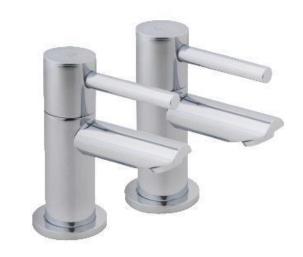

## **TECHNICAL DATA SHEET**

Product Code: 310803

Product Description: iflo Aura Bath Taps

**Product Specification** 

Material:

Solid brass with a duragleam chrome finish

Fittings:

Brass back nuts

Lever style handle for ease of use

WRAS approved on - 1207090

Coordinating showers available 683007 iflo Langtree shower. Alternatively, 683004 iflo Snowdon shower.

| SKU    | Pressure<br>(bar) | Flow rate (1/m) |       |
|--------|-------------------|-----------------|-------|
|        |                   | Hot             | Cold  |
| 310803 | 0.1               | 8.34            | 8.25  |
|        | 0.2               | 12.62           | 12.53 |
|        | 0.3               | 15.96           | 15.87 |
|        | 0.4               | 18.33           | 18.34 |
|        | 0.5               | 20.48           | 19.95 |
|        | 1                 | 27.22           | 26.65 |
|        | 1.5               | 33.24           | 32.60 |
|        | 2                 | 38.40           | 37.42 |
|        | 3                 | 47.57           | 46.71 |
|        | 4                 | 55.33           | 54.42 |
|        | 5                 | 62.18           | 61.03 |