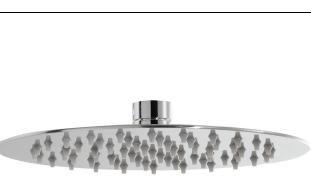

## Storm Circular Showerhead (200x3mm)

## Product features:

- Metal construction throughout
- · Rub clean anti limescale spray nozzles
- · Single spray pattern showerhead
- · Elegant minimalist design styling with a softened edge
- · Swivel showerhead connector for maximum flexibility