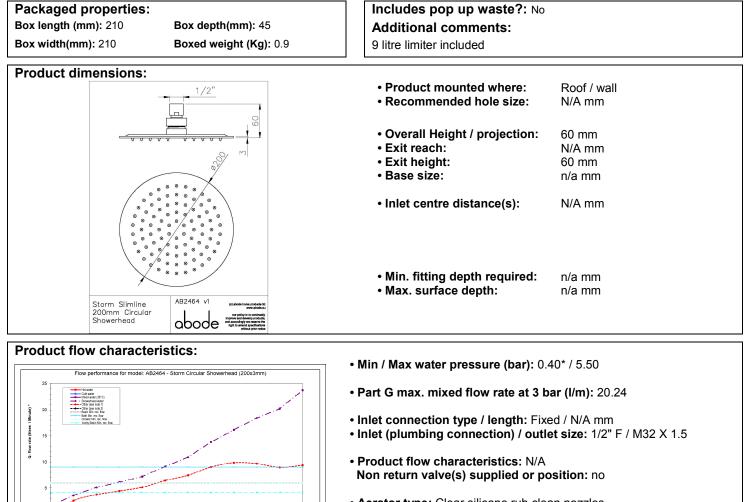

## Storm Circular Showerhead (200x3mm)

## Product features:

- Metal construction throughout
- · Rub clean anti limescale spray nozzles
- · Single spray pattern showerhead
- · Elegant minimalist design styling with a softened edge
- · Swivel showerhead connector for maximum flexibility



- Aerator type: Clear silicone rub clean nozzles
- Control valve type: N/A (N/A) • Includes output diverter?: N/A
- Inlet meshed particle filters included: 0.60 mm
- Shower hose type / length: N/A / N/A

| Warranty Summary (full details available on request):              | Care instructions:                                                                                                                                                         |
|--------------------------------------------------------------------|----------------------------------------------------------------------------------------------------------------------------------------------------------------------------|
| Materials and workmanship defects warranted for 5 years            | Clean the mixers and showers regula