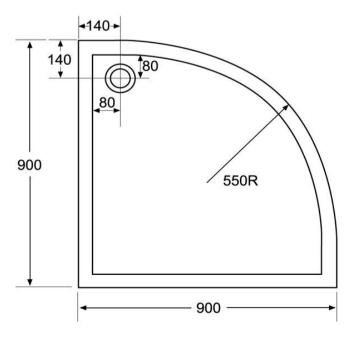

## **TECHNICAL DATA SHEET**

Product Code: 719360

Product Description: iflo 900 Quad ABS Capped Slimline Tray

## **Product Specification**

Material: ABS capped acrylic Stone resin filled

Fittings: 50mm waste hole