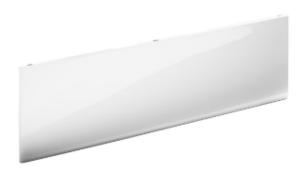

## Description:

Luxury Reinforced Front Panel for Acrylic Bath 1700mm

## Specification:

Size: L 1700mm

Material: Acrylic

Finish: White

Clean immediately after use to stop the build up of dirt and limescale.

Use warm soapy water and rinse down with cold water, wiping down with any soft dry cloth.