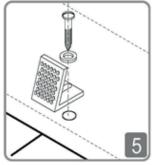

Install fixing bracket to floor with fixings supplied.

Fix WC to fixing bracket using screws supplied.