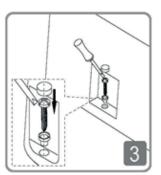

Position fixing bracket in the required position on the floor.
Adding 5mm to measurement X.
Mark floor to show drilling points.

Drill into the floor using a 9mm drill bit. Insert wall plug into the hole.

Install fixing bracket to floor with fixings supplied.

Fix WC to fixing bracket using screws supplied.