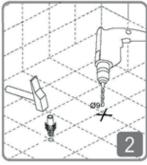

## **Horizontal Floor Fixing**

Place WC into position and mark the floor around the edge of the WC. Mark floor level with the fixing hole.

Remove WC and measure thickness of ceramic where the fixing hole is positioned (X).

Position fixing bracket in the required position on the floor.
Adding 5mm to measurement X.
Mark floor to show drilling points.

Drill into the floor using a 9mm drill bit. Insert wall plug into the hole.