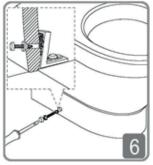

## **Horizontal Floor Fixing**

Place WC into position and mark the floor around the edge of the WC. Mark floor level with the fixing hole.

Remove WC and measure thickness of ceramic where the fixing hole is positioned (X).

Position fixing bracket in the required position on the floor.
Adding 5mm to measurement X.
Mark floor to show drilling points.

Drill into the floor using a 9mm drill bit. Insert wall plug into the hole.

Install fixing bracket to floor with fixings supplied.

Fix WC to fixing bracket using screws supplied.