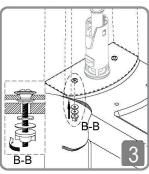

## Cistern Fixing

Fix fitting bolts into cistern as per diagram A-A.

Place doughnut washer onto syphon and lower cistern into place.

Tighten cistern onto WC as per diagram B-B.