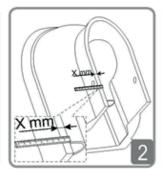

## **Horizontal Floor Fixing**

Place WC into position and mark the floor around the edge of the WC. Mark floor level with the fixing hole.

Remove WC and measure thickness of ceramic where the fixing hole is positioned (X).

Position fixing bracket in the required position on the floor.
Adding 5mm to measurement X.
Mark floor to show drilling points.

Drill into the floor using a 9mm drill bit. Insert wall plug into the hole.