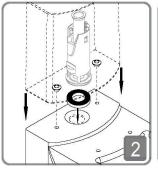

## Cistern Fixing

Fix fitting bolts into cistern as per diagram A-A.

Place doughnut washer onto syphon and lower cistern into place.

Tighten cistern onto WC as per diagram B-B.