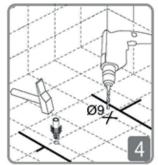

Position fixing bracket in the required position on the floor.
Adding 5mm to measurement X.
Mark floor to show drilling points.

Drill into the floor using a 9mm drill bit. Insert wall plug into the hole.