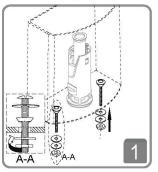

## Cistern Fixing

Fix fitting bolts into cistern as per diagram A-A.

Place doughnut washer onto syphon and lower cistern into place.

Tighten cistern onto WC as per diagram B-B.