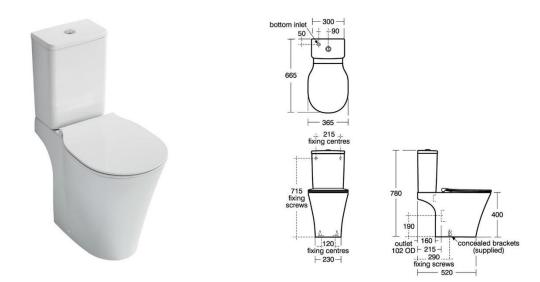

## Product Code: 509135

Product Description: Philosophy close coupled wc pan with Aquablade technology, horizontal outlet

## **Product Specification**

Material: Vitreous China

Weight: 24.30Kg

WC screwed to floor using concealed brackets (supplied) and cistern screwed to wall.

'The information contained within this specification sheet is believed to be correct and complete at the time of creation. All photographs / drawings are as a guide only and do not necessarily represent the products available. Travis Perkins PLC reserves the right to change product details and price without prior notice. E&OE.' [04/2013]