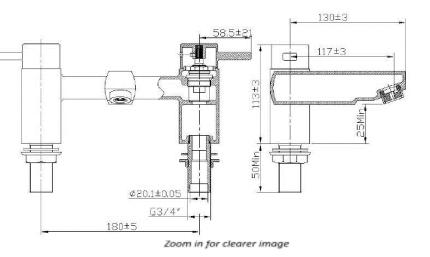

## **Product Specification**

Material: Solid brass with a duragleam chrome finish

Fittings: Brass back nuts

Systems: Suitable for high and low pressure systems Suitable for Gravity fed systems Suitable for Unvented systems Suitable for Combi boilers