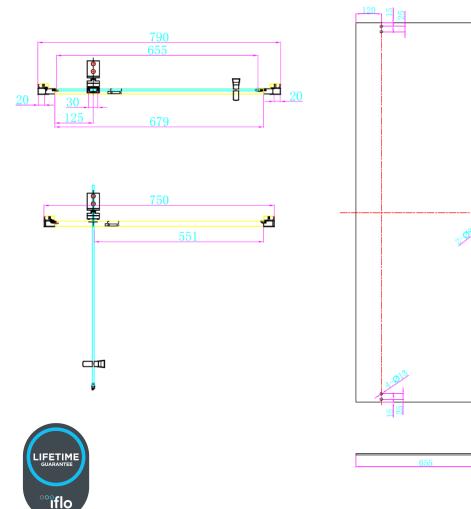

## **Product Specification**

Material: 6mm tempered glass with easy clean coating and aluminium alloy

Adjustments: 750-790