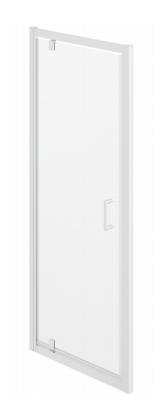

## **TECHNICAL DATA SHEET**

Product Code: 453014

Product Description:iflo Aira 800 Pivot Shower Enclosure Door

## **Product Specification**

Material: 6mm tempered glass with easy clean coating and aluminium alloy

Adjustments: 750-790

## **Additional Information**

Easy fit system for a quicker install

Stainless steel handle

'The information contained within this specification sheet is believed to be correct and complete at the time of creation. All photographs / drawings are as a guide only and do not necessarily represent the products available. Travis Perkins PLC reserves the right to change product details and price without prior notice. E&OE.' [04/2013]