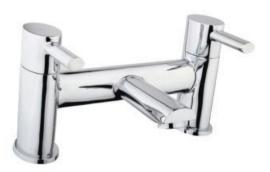

## **TECHNICAL DATA SHEET**

Product Code: 714006

Product Description: iflo Santerno Bath Filler

## **Product Specification**

Material: Solid brass with a duragleam chrome finish

Fittings: Brass back nuts

Systems:

Suitable for high and low pressure systems Suitable for Gravity fed systems Suitable for Unvented systems Suitable for Combi boilers

## **Additional Information**

WRAS approved Coordinating showers available ilfo Langtree 683007 or iflo Snowdon plus 912431

To change cartridge tap head should be twisted then lifts of to reveal a screw