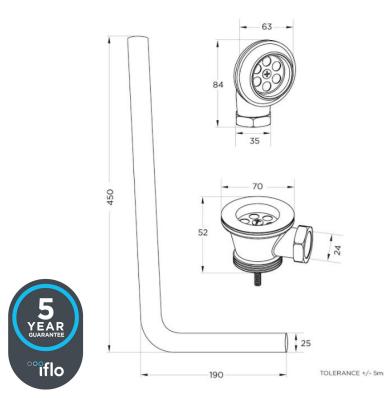

## **TECHNICAL DATA SHEET**

Product Code: 524557

Product Description: iflo Herita Bath Waste Kit

**Product Specification** 

Material: Metal

Fittings:

G 1/2" connection on trap

## **Additional Information**

Always inspect before installation

Do not clean with abrasive cleaning products

Exposed bath waste kit including telescopic pipe shrouds, P trap, plug and chain.

Chrome finish

Floor mounted

'The information contained within this specification sheet is believed to be correct and complete at the time of creation. All photographs / drawings are as a guide only and do not necessarily represent the products available. Travis Perkins PLC reserves the right to change product details and price without prior notice. E&OE.' [10/2017]