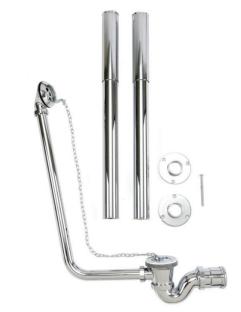

## **Additional Information**

Always inspect before installation

Do not clean with abrasive cleaning products

Exposed bath waste kit including telescopic pipe shrouds, P trap, plug and chain.

Chrome finish