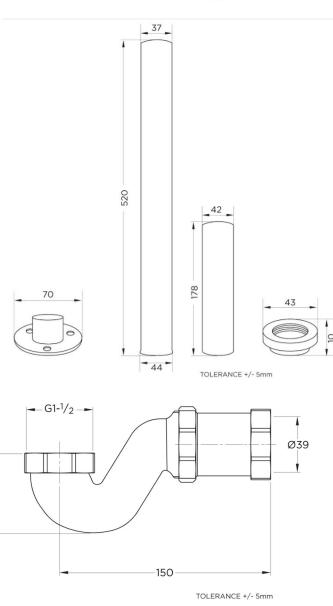

## **TECHNICAL DATA SHEET**

Product Code: 524557

Product Description: iflo Herita Bath Waste Kit

**Product Specification** 

Material: Metal

Fittings:

G 1/2" connection on trap

## **Additional Information**

Always inspect before installation

Do not clean with abrasive cleaning products

Exposed bath waste kit including telescopic pipe shrouds, P trap, plug and chain.

Chrome finish