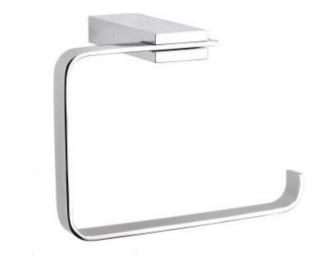

## **TECHNICAL DATA SHEET**

Product Code: 723869

Product Description: iflo Marlow Toilet Roll Holder

## **Product Specification**

Material:

Zinc

Fittings:

Concealed wall fixings

Systems:

N/A

## **Additional Information**

Contemporary minimalistic design

Easy to fit concealed wall fixings

IFLO Marlow range

new york toilet roll holder

Size: 100 High x 70 Deep x 130mm Wide

2 YEAR GUARANTEE

ained within this specification sheet is believed to be correct and complete at the time of creation. All photographs / drawings are as a guide only and do not necessarily represent the products available. Travis Perkins PLC reserves the right to change product details and price without prior notice. E&OE.' [04/2013]