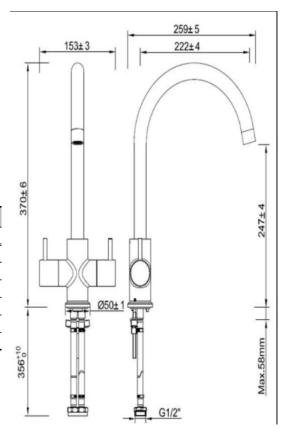

Pressure at 0.3 bar

Do not clean with abrasive cleaning products

Always inspect before installation

| Flow Rates    |                      |                       |           |
|---------------|----------------------|-----------------------|-----------|
| Pressure(Bar) | Hot water only (L/m) | Cold water only (L/m) | Mix (L/m) |
| 0.1           | 2. 11                | 2.16                  | 2.86      |
| 0.3           | 4. 29                | 4.29                  | 5.39      |
| 0.5           | 5.69                 | 5.69                  | 7.11      |
| 1             | 8. 24                | 8.21                  | 10.21     |
| 3             | 14.46                | 14.35                 | 17. 78    |
| 5             | 18.76                | 18.61                 | 23.06     |