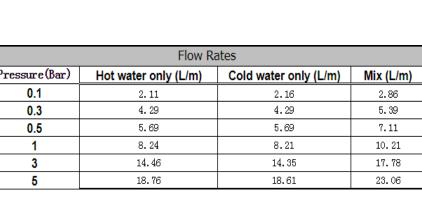

| Flow Rates    |                      |                       |           |
|---------------|----------------------|-----------------------|-----------|
| Pressure(Bar) | Hot water only (L/m) | Cold water only (L/m) | Mix (L/m) |
| 0.1           | 2. 11                | 2.16                  | 2.86      |
| 0.3           | 4. 29                | 4.29                  | 5.39      |
| 0.5           | 5.69                 | 5.69                  | 7.11      |
| 1             | 8. 24                | 8.21                  | 10.21     |
| 3             | 14.46                | 14.35                 | 17. 78    |
| 5             | 18.76                | 18.61                 | 23.06     |