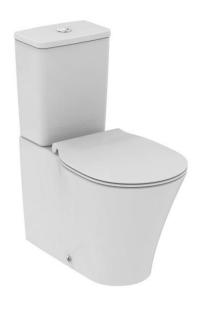

## TECHNICAL DATA SHEET

Product Code: 509167

Product Description: Philosophy close coupled back to wall wc pan with horizontal outlet with Aquablade technology and isovalve access hole

## **Product Specification**

Material: Vitreous China

Weight: 29.74Kg