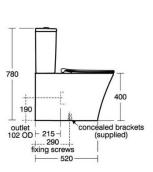

WC screwed to floor and cistern screwed to wall. Joint to wall and WC pan sealed with waterproof sealant (not supplied).

'The information contained within this specification sheet is believed to be correct and complete at the time of creation. All photographs / drawings are as a guide only and do not necessarily represent the products available. Travis Perkins PLC reserves the right to change product details and price without prior notice. E&OE.' [04/2013]