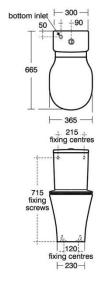

WC screwed to floor and cistern screwed to wall. Joint to wall and WC pan sealed with waterproof sealant (not supplied).

'The information contained within this specification sheet is believed to be correct and complete at the time of creation. All photographs / drawings are as a guide only and do not necessarily represent the products available. Travis Perkins PLC reserves the right to change product details and price without prior notice. E&OE.' [04/2013]