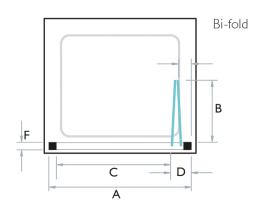

| Size Options | Adjustment mm       |                         |              |     |         |       |    |
|--------------|---------------------|-------------------------|--------------|-----|---------|-------|----|
|              | Recess<br>Door Only | Corner<br>Door + I side | Dimension mm |     |         |       |    |
|              | Α                   | А                       | В            | С   | D       | Е     | F  |
| 760 Bi-fold  | 705-745             | 732-752                 | 300          | 545 | 107-127 | 56-76 | 45 |
| 800 Bi-fold  | 745-785             | 772-792                 | 320          | 585 | 107-127 | 56-76 | 45 |
| 900 Bi-fold  | 845-885             | 872-892                 | 370          | 685 | 107-127 | 56-76 | 45 |

Door Height - 1850mm - excluding tray