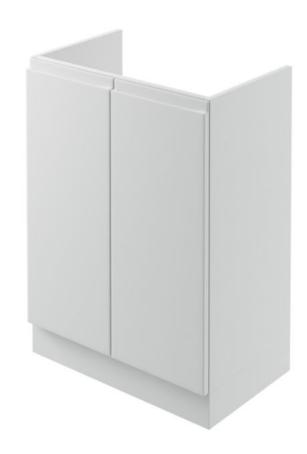

## **TECHNICAL DATA SHEET**

Product Code: 913642

Product Description: iflo Trapini 2 Door Floorstanding Vanity Unit Light Grey 600x820x380mm

## **Product Specification**

Material: MFC

Fittings:

Wall hanging brackets Soft close hinges

## **Additional Information**

Always inspect before installation

Do not clean with abrasive cleaning products

Modern Handless Design

Concealed fixings for easy cleaning

Soft close hinges

18mm extra strength cabinets and doors