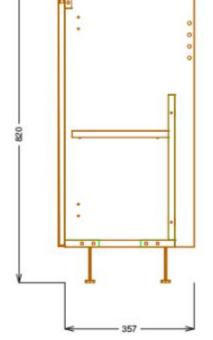

## **TECHNICAL DATA SHEET**

Product Code: 913642

Product Description: iflo Trapini 2 Door Floorstanding Vanity Unit Light Grey 600x820x380mm