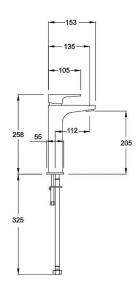

## AMIO TALL BASIN MIXER

 $\cdot$  Ceramic Cartridge for smooth operation

• Products which are easy to use by all the family

CONSTRUCTION: Brass CARTRIDGE/VALVE TYPE: Ceramic Cartridge SUPPLY: Suitable for all plumbing systems INLET CONNECTIONS: 1/2" BSP

WORKING PRESSURES: 0.3 - 5.0 bar

**OPERATION:** Single lever flow and temperature control