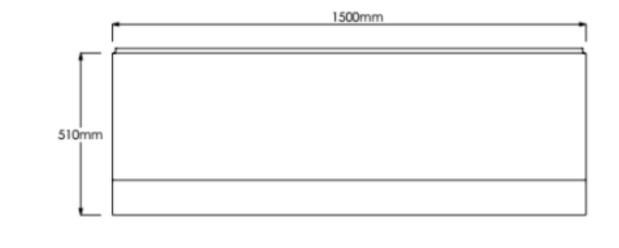

## **TECHNICAL DATA SHEET**

Product Code: 344936

Product Description: iflo Universal Front Bath Panel 1500x510mm