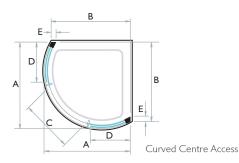

| Size Options               | Adjustment mm<br>Corner<br>Enclosure | Dimension mm |     |         |    |
|----------------------------|--------------------------------------|--------------|-----|---------|----|
|                            | Α                                    | В            | С   | D       | Е  |
| 810 Curved - Centre Access | 780-795                              | 750-765      | 445 | 352-367 | 50 |
| 810 Curved - Side Access   | 780-795                              | 750-765      | 480 | 602-617 | 50 |
| 910 Curved - Centre Access | 880-895                              | 805-820      | 530 | 405-420 | 52 |
| 910 Curved - Side Access   | 880-895                              | 805-820      | 575 | 707-722 | 52 |
| 1000 Curved - Side Access  | 970-985                              | 835-850      | 655 | 798-813 | 58 |

Door/Enclosure Height - 1850mm - excluding tray

SIDE ACCESS ENCLOSURES CAN BE FITTED TO OPEN EITHER LEFT HAND OR RIGHT HAND