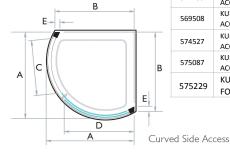

# original Curved Corner Enclosures with Sliding Doors

| Product<br>Code | Type and Size                                                           |
|-----------------|-------------------------------------------------------------------------|
| 717131          | KUDOS ORIGINAL CURVED CORNER SLIDING DOOR SIDE ACCESS 1000mm 3SCD100S   |
| 572299          | KUDOS ORIGINAL CURVED CORNER SLIDING DOOR SIDE<br>ACCESS 810mm 3SCD81S  |
| 569508          | KUDOS ORIGINAL CURVED CORNER SLIDING DOOR SIDE<br>ACCESS 910mm 3SCD91S  |
| 574527          | KUDOS ORIGINAL CURVED CORNER SLIDING DOOR CENTRE<br>ACCESS 810mm 3CD81S |
| 575087          | KUDOS ORIGINAL CURVED CORNER SLIDING DOOR CENTRE<br>ACCESS 910mm 3CD91S |
| 575229          | KUDOS ORIGINAL WALL POST EXTENSION PROFILE FOR SHOWER DOOR SOSDS        |

| Size Options               | Adjustment mm<br>Corner<br>Enclosure | Dimension mm |     |         |    |
|----------------------------|--------------------------------------|--------------|-----|---------|----|
|                            | Α                                    | В            | С   | D       | Е  |
| 810 Curved - Centre Access | 780-795                              | 750-765      | 445 | 352-367 | 50 |
| 810 Curved - Side Access   | 780-795                              | 750-765      | 480 | 602-617 | 50 |
| 910 Curved - Centre Access | 880-895                              | 805-820      | 530 | 405-420 | 52 |
| 910 Curved - Side Access   | 880-895                              | 805-820      | 575 | 707-722 | 52 |
| 1000 Curved - Side Access  | 970-985                              | 835-850      | 655 | 798-813 | 58 |

Door/Enclosure Height - 1850mm - excluding tray

SIDE ACCESS ENCLOSURES CAN BE FITTED TO OPEN EITHER LEFT HAND OR RIGHT HAND