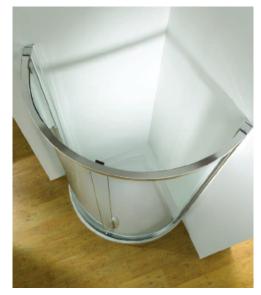

### **Curved Corner Enclosure with Sliding Doors**

#### **FEATURES:**

- Full curved glass provides greater stability and requires less wall space whilst still
  providing generous internal showering area. All Kudos Sliding doors feature stainless
  steel roller bearings
- British Made & Guaranteed for Life against material or manufacturing defects
- Double door centre access or single door side access
- 5mm Toughened safety glass with Life-shield protection
- Concealed wall fixings
- 1850mm High
- 20mm adjustment for out of true walls