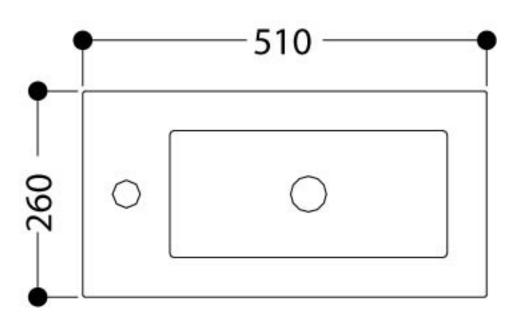

## **Additional Information**

Five year guarantee

Easy to install

Shiny gloss finish

Contemporary angular design

Dimensions: W 510mm x D 260mm

Weight: 9.5kg

'The information contained within this specification sheet is believed to be correct and complete at the time of creation. All photographs / drawings are as a guide only and do not necessarily represent the products available. Be Modern reserves the right to change product details and price without prior notice. E&OE.' [09/2017]