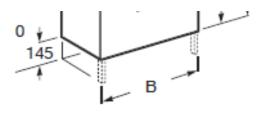

### Specification:

Size: L 80mm, W 50mm, H 145mm

Material: Metal

Finish: Polished Chrome

Installation Type: Screw-in

Clean furniture with a soft, clean and damp cloth, warm water and a mild household cleaner (such as diluted washing-up liquid).

#### **Technical Drawing:**

'The information contained within this specification sheet is believed to be correct and complete at the time of creation. All photographs / drawings are as a guide only and do not necessarily represent the products available. Travis Perkins PLC reserves the right to change product details and price without prior notice. E&OE.'