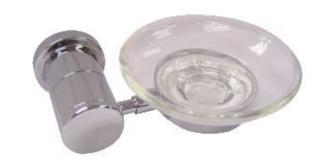

## **TECHNICAL DATA SHEET**

Product Code: 653002

Product Description: iflo Henley Soap Dish Holder

## **Product Specification**

Material: Zinc Alloy Glass

Fittings:

Concealed wall fixings

Systems:

N/A

Contemporary styling

Complete with concealed wall fixings