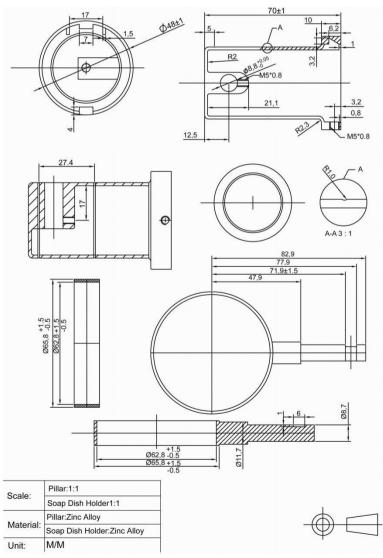

## **Product Specification**

Material: Zinc Alloy Glass

Fittings:

Concealed wall fixings

Systems:

N/A

Contemporary styling

Complete with concealed wall fixings