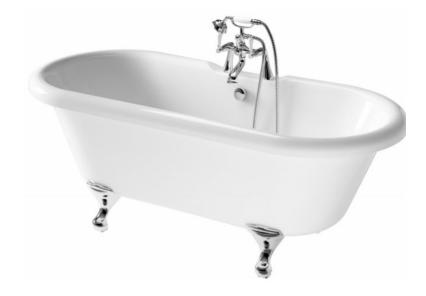

## **TECHNICAL DATA SHEET**

Product Code: 136415

Product Description: iflo Herita Freestanding Bath 2TH 1700x750mm

## **Product Specification**

Material:

5mm double skinned acrylic

Taps, waste and feet sold separately

## **Additional Information**

Always remove film and inspect before installation

Do not clean with abrasive cleaning products

Capacity 180 L

Roll top feature

Chrome feet and waste kit available separately on the following codes: