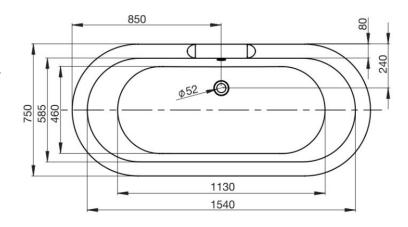

## **TECHNICAL DATA SHEET**

Product Code: 136415

Product Description: iflo Herita Freestanding Bath 2TH 1700x750mm

## **Product Specification**

Material:

5mm double skinned acrylic

Taps, waste and feet sold separately

## **Additional Information**

Always remove film and inspect before installation

Do not clean with abrasive cleaning products

Capacity 180 L

Roll top feature

Chrome feet and waste kit available separately on the following codes: