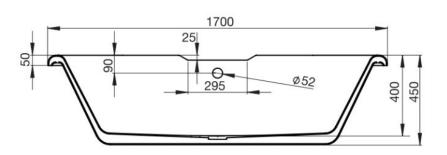

## **TECHNICAL DATA SHEET**

Product Code: 136415

Product Description: iflo Herita Freestanding Bath 2TH 1700x750mm

## **Product Specification**

Material:

5mm double skinned acrylic

Taps, waste and feet sold separately

## **Additional Information**

Always remove film and inspect before installation

Do not clean with abrasive cleaning products

Capacity 180 L

Roll top feature

Chrome feet and waste kit available separately on the following codes: