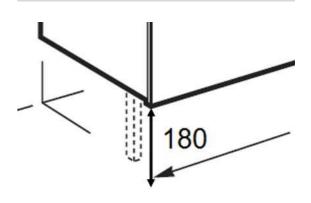

## TECHNICAL DATA SHEET

**Product Code:** 

736365

Description:

Prisma Optional Leg Set (x2)

Specification:

Size: L 60mm, W 60mm, H 180mm

Material: Metal

## Technical Drawing:

'The information contained within this specification sheet is believed to be correct and complete at the time of creation. All photographs / drawings are as a guide only and do not necessarily represent the products available. Travis Perkins PLC reserves the right to change product details and price without prior notice. E&OE.'