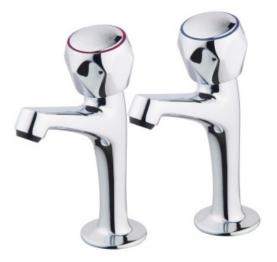

# **TECHNICAL DATA SHEET**

Product Code: 604570

Product Description: iflo Base Sink Taps - Chrome Plate

### **Product Specification**

Material: Chrome finish

Fittings: Compression valve

#### Systems:

Suitable for high and low pressure systems Gravity fed, unvented systems and combination boilers