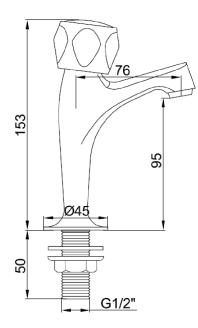

# **TECHNICAL DATA SHEET**

Product Code: 604570

Product Description: iflo Base Sink Taps - Chrome Plate

### **Product Specification**

Material: Chrome finish

Fittings: Compression valve

#### WRAS approved

| SKU    | Pressure<br>(bar) | Flow rate (l/m) |       |       |                   |
|--------|-------------------|-----------------|-------|-------|-------------------|
|        |                   | Hot             | Cold  | Mixer | Shower<br>Handset |
| 604570 | 0.1               | 8.38            | 8.42  |       |                   |
|        | 0.2               | 13.62           | 13.57 |       |                   |
|        | 0.3               | 16.95           | 16.90 |       |                   |
|        | 0.4               | 19.78           | 19.82 |       |                   |
|        | 0.5               | 22.50           | 22.43 |       |                   |
|        | 1                 | 28.65           | 28.50 |       |                   |
|        | 1.5               | 35.82           | 35.53 |       |                   |
|        | 2                 | 41.55           | 41.26 |       |                   |
|        | 3                 | 51.26           | 51.01 |       |                   |
|        | 4                 | 58.74           | 58.59 |       |                   |
|        | 5                 | 65.33           | 65.05 |       |                   |