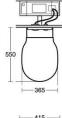

## **Product Specification**

Material: Fine Fireclay

Weight: 12.30Kg

Width: 640mm

Depth: 460mm

Capacity: 4.1 Litres

WC pan screwed to floor using concealed brackets(supplied). Joint to wall sealed with waterproof sealant (not supplied). Can be used with Concept Air furniture WC units.

'The information contained within this specification sheet is believed to be correct and complete at the time of creation. All photographs / drawings are as a guide only and do not necessarily represent the products available. Travis Perkins PLC reserves the right to change product details and price without prior notice. E&OE.' [04/2013]