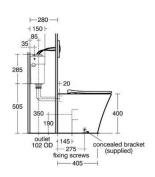

## **Product Specification**

Material: Fine Fireclay

Weight: 12.30Kg

Width: 640mm

Depth: 460mm

Capacity: 4.1 Litres

WC pan screwed to floor using concealed brackets(supplied). Joint to wall sealed with waterproof sealant (not supplied). Can be used with Concept Air furniture WC units.

'The information contained within this specification sheet is believed to be correct and complete at the time of creation. All photographs / drawings are as a guide only and do not necessarily represent the products available. Travis Perkins PLC reserves the right to change product details and price without prior notice. E&OE.' [04/2013]