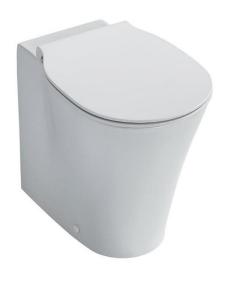

## TECHNICAL DATA SHEET

Product Code: 509187

Product Description: Philosophy back to wall we pan with Aquablade technology, horizontal outlet

## **Product Specification**

Material: Fine Fireclay

Weight: 12.30Kg

Width: 640mm

Depth: 460mm

Capacity: 4.1 Litres

## Additional Information

- Domestic and commercial use
- Water efficient
- Part of an extensive range
- Slow close seat option
- Furniture options
- Choice of seat style
- Aquablade flushing technology