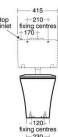

## **Product Specification**

Material: Fine Fireclay

Weight: 12.30Kg

Width: 640mm

Depth: 460mm

Capacity: 4.1 Litres

WC pan screwed to floor using concealed brackets(supplied). Joint to wall sealed with waterproof sealant (not supplied). Can be used with Concept Air furniture WC units.

'The information contained within this specification sheet is believed to be correct and complete at the time of creation. All photographs / drawings are as a guide only and do not necessarily represent the products available. Travis Perkins PLC reserves the right to change product details and price without prior notice. E&OE.' [04/2013]