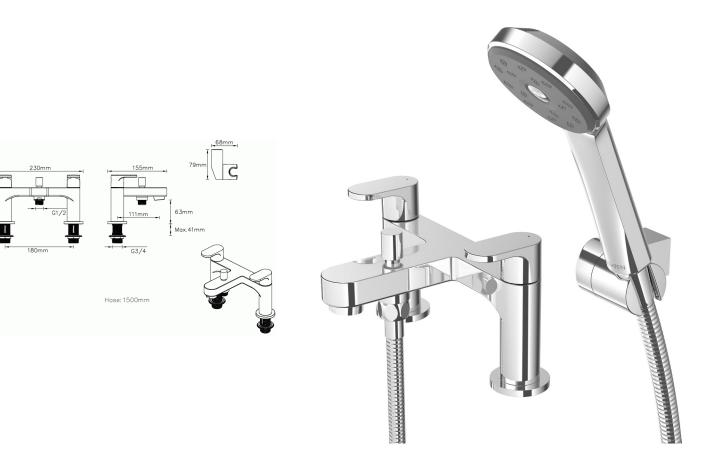

## **BREEZE BATH SHOWER MIXER**

CONSTRUCTION: Brass & ABS

CARTRIDGE/VALVE TYPE: Ceramic Disc

**SUPPLY:** Suitable for high pressure only

INLET CONNECTIONS: 3/4" BSP

WORKING PRESSURES: 0.5 - 5.0 bar

**OPERATION:** Separate Flow And Temperature Controls

• Supplied with metal backnuts • Single mode handset

 $\cdot$  Includes Maku Satinjet handset, 1.5m hose & wall bracket

 $\cdot$  1/4 turn ceramic handles ensure a smooth operation

• Products which are easy to use by all the family