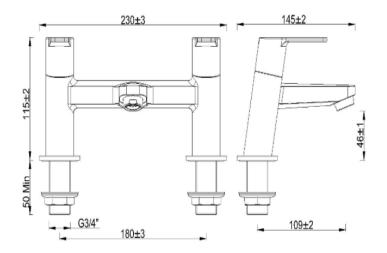

## **Product Specification**

Material: Solid brass body with a duragleam chrome plated finish 1/4 turn ceramic disc valve

Fittings: Brass back nuts

## Systems:

Minimum Operating pressure 0.3bar Suitable for high and low pressure systems Suitable for Gravity fed systems Suitable for Unvented systems Suitable for Combi boilers