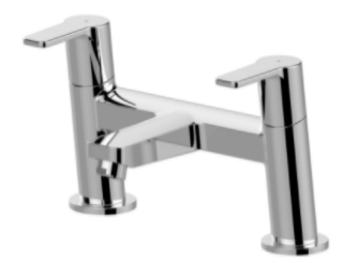

## **TECHNICAL DATA SHEET**

Product Code: 256024

Product Description: IFLO PIA BATH FILLER TAP CHROME

## **Product Specification**

Material: Solid brass body with a duragleam chrome plated finish 1/4 turn ceramic disc valve

Fittings: Brass back nuts