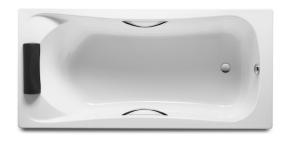

scale. Use warm soapy water and rinse down with cold water, wiping down with any soft dry cloth.

The use of a cream cleaner can be used if there is a build-up of limescale.

The occasional use of limescale removers is acceptable if used in accordance with the manufacturer's instructions, rinsing off immediately with cold water after use.

Use T-Cut and a soft cloth to fix minor surface marks (acrylic baths only).

Do not use household chemicals or abrasive products such as hair dye, nail varnish remover, paint strippers, strong disinfectants, aftershave and household bleach.

Some soap and shampoos can permanently discolour acrylic if allowed to pool undiluted for any length of time.

Do not have lit cigarettes or naked flames near acrylic as it can burn and melt.

## **Product Image:**



#### **Technical Drawing:**







'The information contained within this specification sheet is believed to be correct and complete at the time of creation. All photographs / drawings are as a guide only and do not necessarily represent the products available. Travis Perkins PLC reserves the right to change product details and price without prior notice. E&OE.'