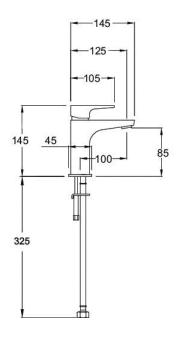

## **AMIO BASIN MIXER**

CONSTRUCTION: Brass

**CARTRIDGE/VALVE TYPE:** Ceramic Cartridge **SUPPLY:** Suitable for all plumbing systems

**INLET CONNECTIONS:** 1/2" BSP **WORKING PRESSURES:** 0.3 - 5.0 bar

**OPERATION:** Single lever flow and temperature control

- $\cdot\,$  Ceramic Cartridge for smooth operation
- · Products which are easy to use by all the family

| АМВСРИК                        |     |     |     |      |      | Chrome |      |
|--------------------------------|-----|-----|-----|------|------|--------|------|
| Open Outlet Flow (Bar - l/min) |     |     |     |      |      |        |      |
| BAR                            | 0.3 | 0.5 | 1.0 | 2.0  | 3.0  | 4.0    | 5.0  |
| SPOUT FLOW                     | 4.5 | 6.5 | 9.1 | 12.8 | 15.8 | 18.9   | 20.3 |