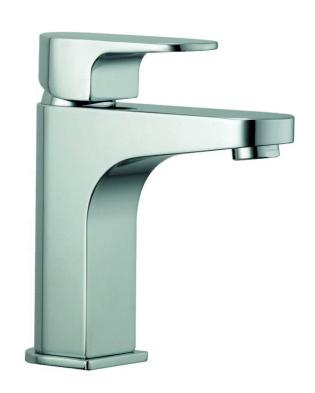

## **AMIO BASIN MIXER**

CONSTRUCTION: Brass

**CARTRIDGE/VALVE TYPE:** Ceramic Cartridge **SUPPLY:** Suitable for all plumbing systems

**INLET CONNECTIONS:** 1/2" BSP **WORKING PRESSURES:** 0.3 - 5.0 bar

**OPERATION:** Single lever flow and temperature control