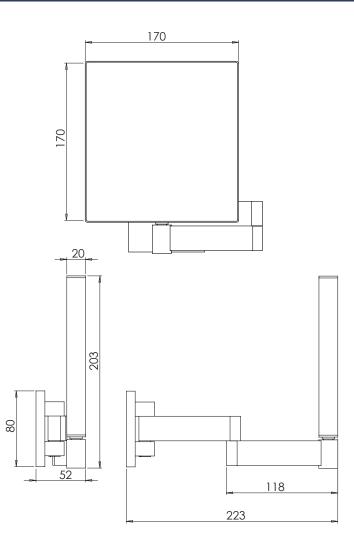

## Helix Square Art no. 958056

| Question                                             | Answer                                                                                  |
|------------------------------------------------------|-----------------------------------------------------------------------------------------|
| Nett weight (kg)                                     | Helix Round: 0.9kg & Helix Square: 0.8kg                                                |
| What orientation can the mirror be hung in?          | The mirror is fixed orientation and can only be fixed to the wall by the mounting plate |
| What magnification is the mag mirror?                | Both Helix Round & Square is 3x magnification on one side and plain on reverse          |
| What is the maximum arm extention on the mag mirror? | Helix Round & Square has a maximum arm extention of 240mm                               |
| How long is the warranty?                            | 5 years from date of purchase on silvering coating on the mirror                        |
|                                                      |                                                                                         |
|                                                      |                                                                                         |
|                                                      |                                                                                         |
|                                                      |                                                                                         |
|                                                      |                                                                                         |
|                                                      |                                                                                         |
|                                                      |                                                                                         |