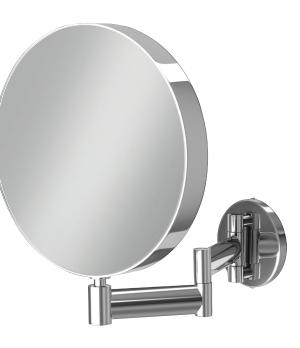

|
|                                                      |                                                                                         |
|                                                      |                                                                                         |
|                                                      |                                                                                         |
|                                                      |                                                                                         |
|                                                      |                                                                                         |





#### **Electrical Safety Information**

We recommend that all electrical bathroom products should only be fitted by a suitably qualified, Part P registered electrician

in accordance with current IEE regulations.

Ensure mains power supply is switched off before starting installation.

Before drilling, ensure there are no hidden cables or pipes in the wall.

We recommend you receive the product before commencing with installation as all sizes and measurements are approximate.

We try and ensure all measurements are as accurate as possible. In the interest of continuous product development, we reserve the right to alter specification as necessary. E & OE.

# Helix Mag Mirror

Round & Square

## Helix Round Art no. 569916



## Helix Square Art no. 958056



#### **Electrical Safety Info