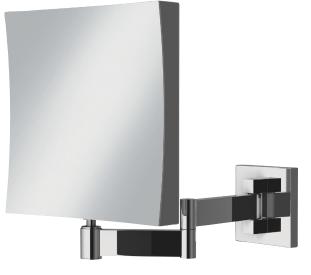

|
|                                                      |                                                                                         |
|                                                      |                                                                                         |
|                                                      |                                                                                         |
|                                                      |                                                                                         |
|                                                      |                                                                                         |





#### **Electrical Safety Information**

We recommend that all electrical bathroom products should only be fitted by a suitably qualified, Part P registered electrician

in accordance with current IEE regulations.

Ensure mains power supply is switched off before starting installation.

Before drilling, ensure there are no hidden cables or pipes in the wall.

We recommend you receive the product before commencing with installation as all sizes and measurements are approximate.

We try and ensure all measurements are as accurate as possible. In the interest of continuous product development, we reserve the right to alter specification as necessary. E & OE.

# Helix Mag Mirror

Round & Square

## Helix Round Art no. 569916



## Helix Square Art no. 958056



#### **Electrical Safety Inform