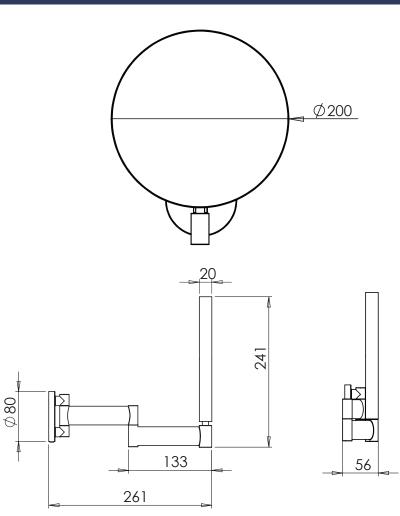

## Helix Round Art no. 569916

| Question                                             | Answer                                                                                  |
|------------------------------------------------------|-----------------------------------------------------------------------------------------|
| Nett weight (kg)                                     | Helix Round: 0.9kg & Helix Square: 0.8kg                                                |
| What orientation can the mirror be hung in?          | The mirror is fixed orientation and can only be fixed to the wall by the mounting plate |
| What magnification is the mag mirror?                | Both Helix Round & Square is 3x magnification on one side and plain on reverse          |
| What is the maximum arm extention on the mag mirror? | Helix Round & Square has a maximum arm extention of 240mm                               |
| How long is the warranty?                            | 5 years from date of purchase on silvering coating on the mirror                        |
|                                                      |                                                                                         |
|                                                      |                                                                                         |
|                                                      |                                                                                         |
|                                                      |                                                                                         |
|                                                      |                                                                                         |
|                                                      |                                                                                         |
|                                                      |                                                                                         |