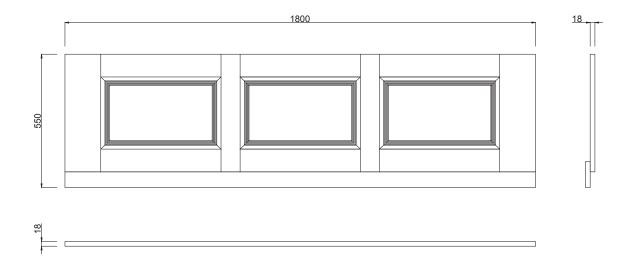

## **TECHNICAL DATA SHEET**

Product Code: 757039

Product Description: Atlanta Classic 1800mm Stone Grey Bath Front Panel

## **Additional Information**

Lifetime guarantee

Easy to install

Smooth matt finish

Panel design

Dimensions: H 550mm x W 1800mm x D 18mm

Weight: 19kg

'The information contained within this specification sheet is believed to be correct and complete at the time of creation. All photographs / drawings are as a guide only and do not necessarily represent the products available. Be Modern reserves the right to change product details and price without prior notice. E&OE.' [09/2017]