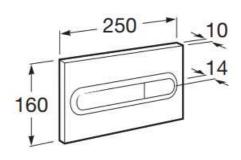

## **Technical Drawing:**

'The information contained within this specification sheet is believed to be correct and complete at the time of creation. All photographs / drawings are as a guide only and do not necessarily represent the products available. Travis Perkins PLC reserves the right to change product details and price without prior notice. E&OE.'

#### Specification:

Size: L 250mm, W N/A, H 160mm

Material: ABS Plastic /

Finish: Combi (White & Grey)

Installation Type: Wall-mounted

Ensure that electrical components are fitted by a qualified electrician.