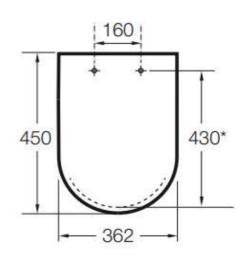

#### **Technical Drawing:**

'The information contained within this specification sheet is believed to be correct and complete at the time of creation. All photographs / drawings are as a guide only and do not necessarily represent the products available. Travis Perkins PLC reserves the right to change product details and price without prior notice. E&OE.'

## Specification:

Size: L 450mm, W 362mm, H 40mm

Material: Thermoset

Finish: White

Installation Type: Bottom Fixing

Clean immediately after use to stop the build-up of dirt and limescale.

Clean with warm water containing a few drops of washing up liquid, rinse immediately and dry with a soft cloth.