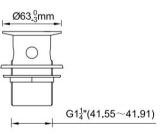

#### Product Code: 413864

Product Description: iflo Levra Monobloc Basin Mixer

### **Product Specification**

Material: Solid brass with a duragleam chrome finish

Fittings: Brass back nuts