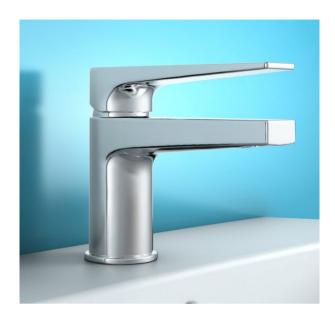

#### Product Code: 413864

Product Description: iflo Levra Monobloc Basin Mixer

### **Product Specification**

Material: Solid brass with a duragleam chrome finish

Fittings: Brass back nuts