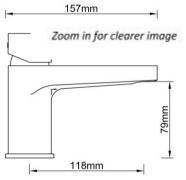

#### Product Code: 413864

Product Description: iflo Levra Monobloc Basin Mixer

### **Product Specification**

Material: Solid brass with a duragleam chrome finish

Fittings: Brass back nuts