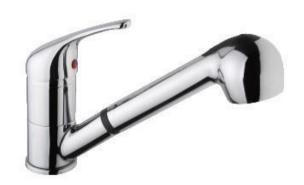

## **TECHNICAL DATA SHEET**

Product Code: 323193

Product Description: iflo Barcelona CP P/Out Sink Mixer

## **Product Specification**

Material:

Chrome finish

Fittings:

Pull out spout

Single lever cartridge operation

Systems:

Suitable for high and low pressure systems Gravity fed, unvented systems and combination boilers