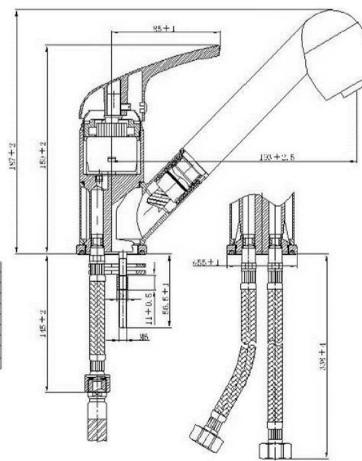

## **Product Specification**

Material:

Chrome finish

Fittings:

Pull out spout

Single lever cartridge operation

Systems:

Suitable for high and low pressure systems Gravity fed, unvented systems and combination boilers