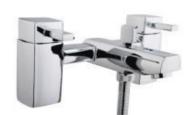

## **TECHNICAL DATA SHEET**

Product Code: 724768

Product Description: iflo Reno Bath Shower Mixer

## **Product Specification**

Material:

Solid brass with a duragleam chrome finish

Fittings:

Brass back nuts

Systems:

Suitable for high and low pressure systems
Suitable for Gravity fed systems
Suitable for Unvented systems
Suitable for Combi boilers