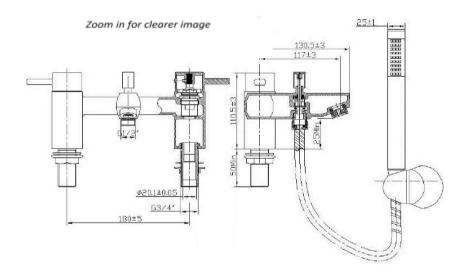

## **TECHNICAL DATA SHEET**

Product Code: 724768

Product Description: iflo Reno Bath Shower Mixer

## **Product Specification**

Material:

Solid brass with a duragleam chrome finish

Fittings:

Brass back nuts

Systems:

Suitable for high and low pressure systems
Suitable for Gravity fed systems
Suitable for Unvented systems
Suitable for Combi boilers