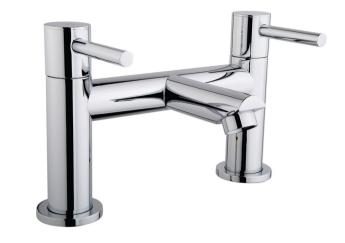

## **TECHNICAL DATA SHEET**

Product Code: 310805

Product Description: iflo Aura Deck Bath Filler

**Product Specification** 

Material:

Solid brass with a duragleam chrome finish

Fittings:

Brass back nuts