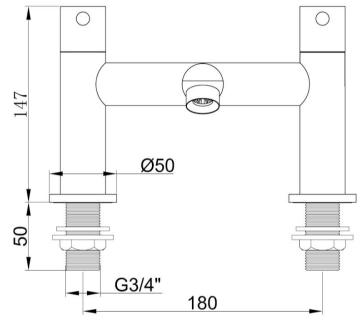

## **TECHNICAL DATA SHEET**

Product Code: 310805

Product Description: iflo Aura Deck Bath Filler

**Product Specification** 

Material:

Solid brass with a duragleam chrome finish

Fittings:

Brass back nuts