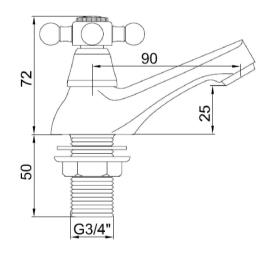

## **Product Specification**

Material:

Solid brass with a duragleam chrome finish

Fittings:

Brass back nuts

Systems:

Suitable for high and low pressure systems
Suitable for Gravity fed systems
Suitable for Unvented systems
Suitable for Combi boilers

Zoom in for clearer image