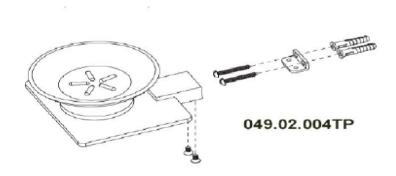

## **Product Specification**

Material: Acrylic Sheet Glass

**Steel Pressing** 

Fittings:

Concealed wall fixings

Systems: N/A

## **Additional Information**

Contemporary minimalistic design

Easy to fit concealed wall fixings

Size: 35 High x 140 Deep x 120mm Wide

'The information contained within this specification sheet is believed to be correct and complete at the time of creation. All photographs / drawings are as a guide only and do not necessarily represent the products available. Travis Perkins PLC reserves the right to change product details and price without prior notice. E&OE.' [04/2013]