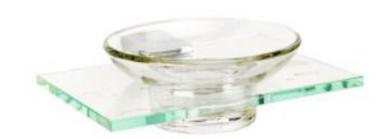

## **TECHNICAL DATA SHEET**

Product Code: 723871

Product Description: iflo Marlow Soap Dish Holder

## **Product Specification**

Material: Acrylic Sheet Glass

**Steel Pressing** 

Fittings:

Concealed wall fixings

Systems: N/A

## **Additional Information**

Contemporary minimalistic design

Easy to fit concealed wall fixings

Size: 35 High x 140 Deep x 120mm Wide

'The information contained within this specification sheet is believed to be correct and complete at the time of creation. All photographs / drawings are as a guide only and do not necessarily represent the products available. Travis Perkins PLC reserves the right to change product details and price without prior notice. E&OE.' [04/2013]