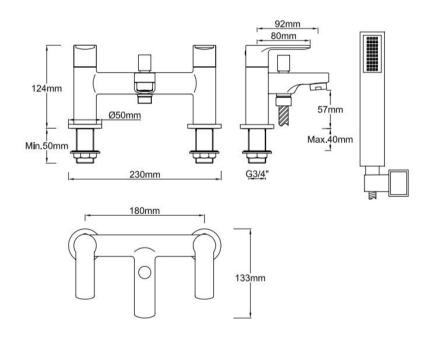

## **Product Specification**

Material:

Solid brass with a duragleam chrome finish

Fittings:

Brass back nuts

Systems:

Suitable for high and low pressure systems
Suitable for Gravity fed systems
Suitable for Unvented systems
Suitable for Combi boilers

## **Additional Information**

WRAS approved

Minimum bar pressure required 0.5 bar

Zoom in for clearer image

| Pressure (bar) | Flow rate (I/m) |       |       |                |
|----------------|-----------------|-------|-------|----------------|
|                | Hot             | Cold  | Mixer | Shower Handset |
| 0.5            | 17.55           | 18.60 | 22.98 | 8.17           |
| 1              | 23.57           | 25.44 | 32.43 | 12.53          |
| 1.5            | 28.92           | 31.47 | 39.68 | 16.12          |
| 2              | 34.01           | 36.46 | 46.52 | 19.05          |
| 3              | 41.24           | 44.85 | 56.87 | 24.96          |
| 4              | 48.26           | 51.87 | 66.34 | 30.17          |
| 5              | 53.74           | 57.93 | 74.25 | 37.52          |