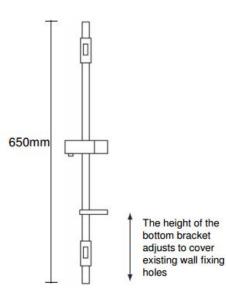

## **Additional Information**

Separate power and temperature controls

Separate on/off button

Adjustable riser rail, chrome kit and single mode handset

Ideal for retro fit

Anti-limescale, 95mm rub clean handset