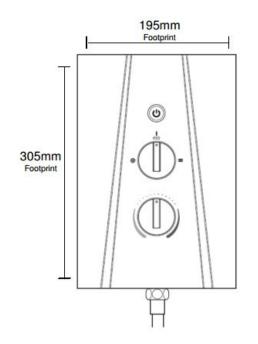

## **TECHNICAL DATA SHEET**

Product Code: 602377

Product Description: iflo Maree Electric Shower 8.5kw