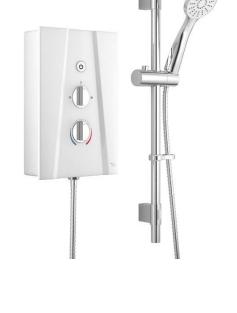

## **Additional Information**

Separate power and temperature controls

Separate on/off button

Adjustable riser rail, chrome kit and single mode handset

Ideal for retro fit

Anti-limescale, 95mm rub clean handset