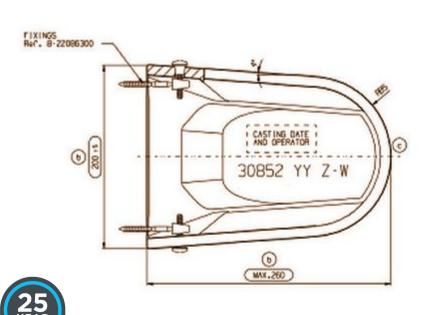

## **Product Specification**

Material:

Vitreous china

Fittings:

New fixings (L-shape)

Systems:

N/A