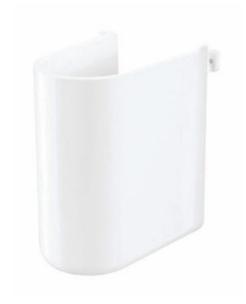

## **TECHNICAL DATA SHEET**

Product Code: 251804

Product Description: iflo Cascada Semi Pedestal

## **Product Specification**

Material:

Vitreous china

Fittings:

New fixings (L-shape)

Systems:

N/A