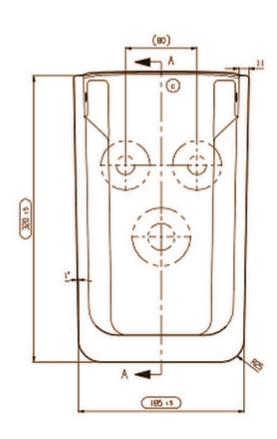

## **Product Specification**

Material:

Vitreous china

Fittings:

New fixings (L-shape)

Systems:

N/A