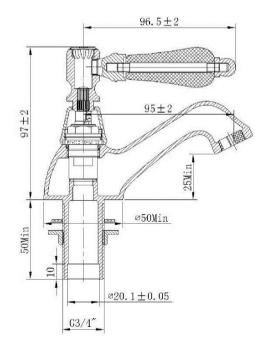

es

Fittings:

Brass back nuts

Systems:

Suitable for high and low pressure systems
Suitable for Gravity fed systems
Suitable for Unvented systems
Suitable for Combi boilers



## Zoom in for clearer image

## **Additional Information**

WRAS approved

Coordinating shower available iflo Penrose 683179

| Pressure<br>(bar) | Hot   | Cold  |
|-------------------|-------|-------|
| 0.1               | 5.08  | 5.21  |
| 0.2               | 7.76  | 7.84  |
| 0.3               | 9.87  | 10.06 |
| 0.4               | 11.54 | 11.76 |
| 0.5               | 12.94 | 13.12 |
| 1                 | 18.05 | 17.77 |
| 1.5               | 22.16 | 22.03 |
| 2                 | 25.34 | 25.50 |
| 3                 | 31.81 | 31.52 |
| 4                 | 36.86 | 36.68 |
| 5                 | 40.98 | 40.69 |