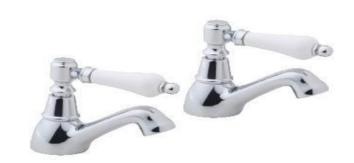

## **TECHNICAL DATA SHEET**

Product Code: 724783

Product Description: iflo Torno Bath Taps

## **Product Specification**

Material:

Solid brass with a duragleam chrome finish Ceramic lever handles

Fittings:

Brass back nuts

Systems:

Suitable for high and low pressure systems
Suitable for Gravity fed systems
Suitable for Unvented systems
Suitable for Combi boilers